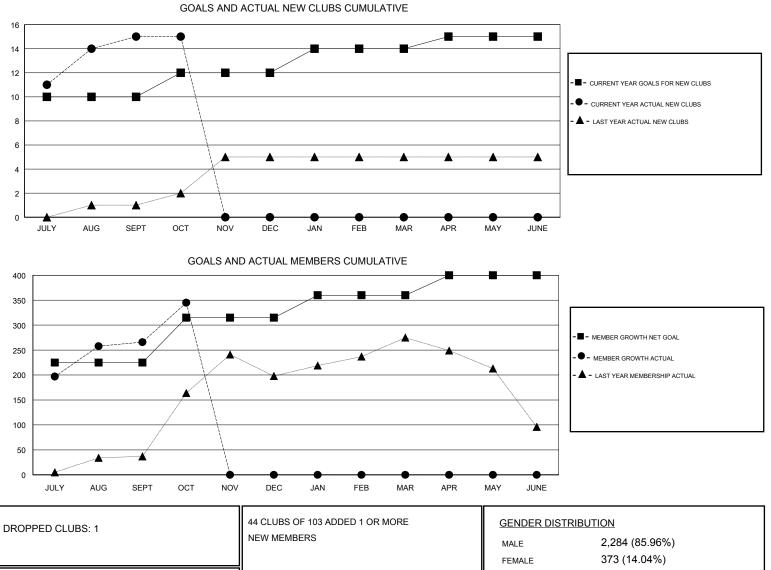

## LOCATION REP OF BANGLADESH

GMT CA

| Clubs                 |               |           |               | Members               |                           |                         |                                                    |
|-----------------------|---------------|-----------|---------------|-----------------------|---------------------------|-------------------------|----------------------------------------------------|
| RESULTS FOR 2017-2018 |               |           |               | RESULTS FOR 2017-2018 |                           |                         |                                                    |
| QUARTER               | NEW CLUB GOAL | NEW CLUBS | DROPPED CLUBS | QUARTER               | MEMBER GROWTH NET<br>GOAL | MEMBER GROWTH<br>ACTUAL | DROPPED<br>MEMBERS ACTUAL<br>(including transfers) |
| JULY/AUG/SEPT         | 10            | 15        | 1             | JULY/AUG/SEPT         | 225                       | 355                     | 84                                                 |
| OCT/NOV/DEC           | 2             | 0         | 0             | OCT/NOV/DEC           | 90                        | 87                      | 8                                                  |
| JAN/FEB/MAR           | 2             | 0         | 0             | JAN/FEB/MAR           | 45                        | 0                       | 0                                                  |
| APR/MAY/JUNE          | 1             | 0         | 0             | APR/MAY/JUNE          | 40                        | 0                       | 0                                                  |

## Women Percentage Fiscal Year Goal: 22% DROPPED MEMBERS 626 TOTAL FAMILY UNIT MEMBERS DECEASED 3 CLICK HERE FOR CUMULATIVE 18 CLUB CANCELLED MEMBERSHIP DATA 398 FAMILY MEMBERS PAYING HALF 71 OTHER DUES 92 TOTAL